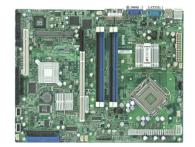

## **Serverboard Specifications**

- 1. Quad-core/Dual-core Intel® Xeon® 3000 Sequence supported
- 2. Intel 3210 chipset 1333/1066/800 MHz FSB
- 3. 8GB of Unb. ECC or non-ECC DDRII 667/800 SDRAM
- 4. 1 Universal PCI-E x8, 1 PCI-X 133 & 1 32-bit PCI
- 5. ATI ES1000 32MB Graphics
- 6. Intel ICH9R for 6 SATA (3 Gbps); RAID 0, 1, 5, 10
- 7. Intel 82573 V/L Gigabit Ethernet controllers
- 8. SIMSO socket for IPMI 2.0 server management